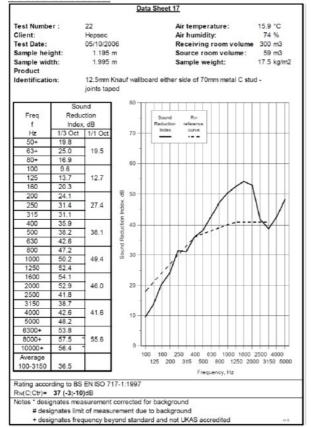

BTC 17436F - BRE Report P102396-1011B

Refer to Speedline Specification Clause

173 mm. (At Base Track, Excluding Finishes)

Medium - Annexes A-F

37 RwdB, Date Tested or Assessed Against - 70-K-51